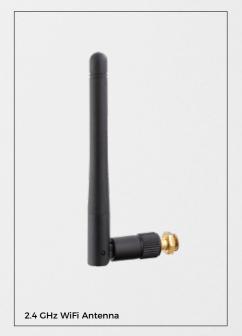

## A8010

WIFI KIT FOR IP VIDEO MINI DOME CAMERA A1131

| GENERAL                 |                                                                                                                                                             |
|-------------------------|-------------------------------------------------------------------------------------------------------------------------------------------------------------|
| <br>Weight              | 490 g                                                                                                                                                       |
| Scope of delivery       | 1x 100-240 VAC to 57 VDC power supply with<br>up to 4 country specific adapters<br>1x Comredian Cable, open endings<br>1x 2.4 GHz WiFi Antenna with Adapter |
| EAN                     | 4251489602209                                                                                                                                               |
| Warranty                | See www.doorbird.com/warranty                                                                                                                               |
| Required Products       | IP Video Mini Dome Camera A1131                                                                                                                             |
| Recommended accessories | Cable Management Box A8009                                                                                                                                  |
|                         |                                                                                                                                                             |