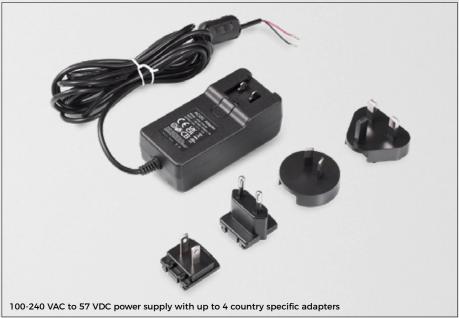

## A8010

WIFI KIT FOR IP VIDEO MINI DOME CAMERA A1131

| GENERAL                 |                                                                                                                                                             |
|-------------------------|-------------------------------------------------------------------------------------------------------------------------------------------------------------|
| <br>Weight              | 490 g                                                                                                                                                       |
| Scope of delivery       | 1x 100-240 VAC to 57 VDC power supply with<br>up to 4 country specific adapters<br>1x Comredian Cable, open endings<br>1x 2.4 GHz WiFi Antenna with Adapter |
| EAN                     | 4251489602209                                                                                                                                               |
| Warranty                | See www.doorbird.com/warranty                                                                                                                               |
| Required Products       | IP Video Mini Dome Camera A1131                                                                                                                             |
| Recommended accessories | Cable Management Box A8009                                                                                                                                  |
|                         |                                                                                                                                                             |