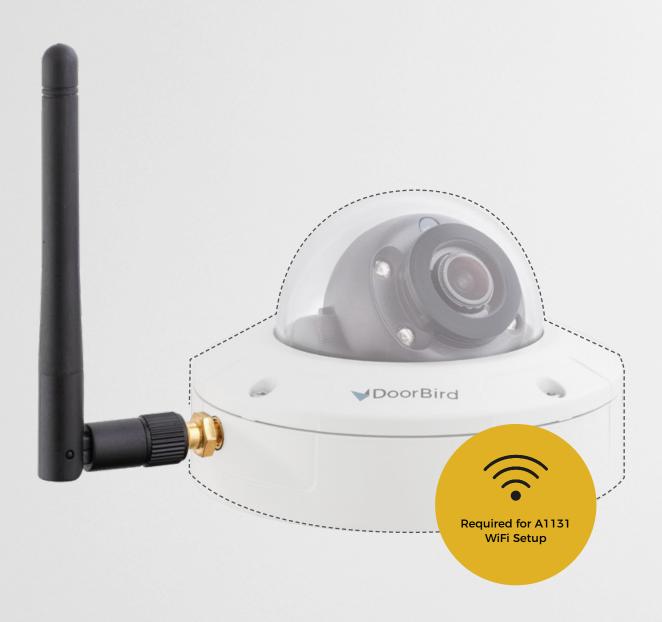

## A8010

WIFI KIT FOR IP VIDEO MINI DOME CAMERA A1131

| GENERAL                 |                                                                                                                                                             |
|-------------------------|-------------------------------------------------------------------------------------------------------------------------------------------------------------|
| <br>Weight              | 490 g                                                                                                                                                       |
| Scope of delivery       | 1x 100-240 VAC to 57 VDC power supply with<br>up to 4 country specific adapters<br>1x Comredian Cable, open endings<br>1x 2.4 GHz WiFi Antenna with Adapter |
| EAN                     | 4251489602209                                                                                                                                               |
| Warranty                | See www.doorbird.com/warranty                                                                                                                               |
| Required Products       | IP Video Mini Dome Camera A1131                                                                                                                             |
| Recommended accessories | Cable Management Box A8009                                                                                                                                  |
|                         |                                                                                                                                                             |

The IP Video Mini Dome Camera A1131 is not included in scope of delivery.